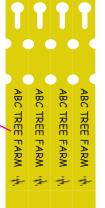

#### Thermal Slip-On<sup>®</sup> End to End Tags Low Density Polyethylene (TX, TT) 10 mil

Our Thermal Slip-On® tags are a great way of identifying your product. Once locked, it will stay on the plant material until removed. Thermal print adheres to the surface for years, and will not fade away. The dry printing process means tags are ready to use as they come off the printer. Our Thermal Slip-On® tags can be preprinted flexographically during the manufacturing process or with the thermal transfer printing method.

#### Thermal Slip-On<sup>®</sup> Tags Low Density Polyethylene (TX, TT) 10 mil

Our Thermal Slip-On® tags are a great way of identifying your product. Once locked, it will stay on the plant material until removed. Thermal print adheres to the surface for years, and will not fade away. The dry printing process means tags are ready to use as they come off the printer. Our Thermal Slip-On® tags can be preprinted with the thermal transfer printing method.