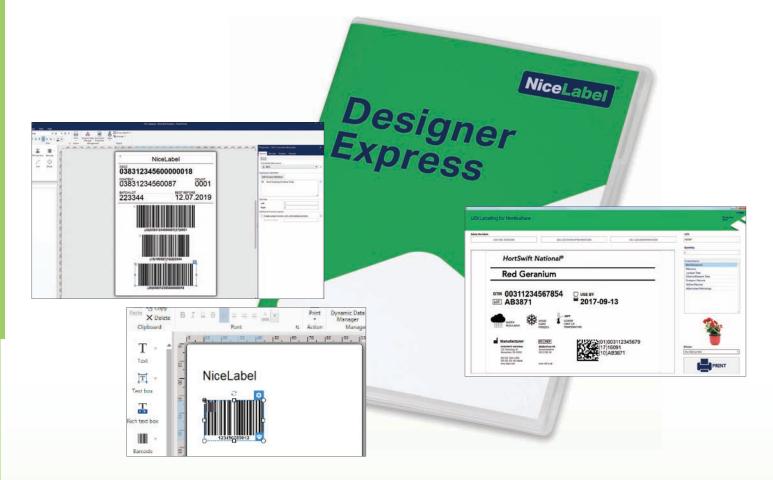

# Where Versatility Meets Value Horticulture Tag and Label Printer

Workplace environments require **flexibility** and a **compact footprint** to support changing label and tag printing needs.

The **WS4 thermal printer** handles full size rolls of stock (1" core with 5" OD rolls) and 984.2' ribbon. Print width is 4" wide with 203 dpi or 300 dpi resolution at speeds up to 6" per second. Optional Argox Unwinder (59-C2103-011 / \$29.00 MSRP) sold separately for rolled stock larger than 5" OD.

#### **Standard Printer Features**

- Auto Sense Emulations
- ₹ 984.2' Ribbon Length
- Space Saving Foot Print
- 🗨 Easy Load Media
- ₹ Ethernet, R232 and USB A/B\*

\*Optional Bluetooth or WLAN

#### **Superior Outdoor Materials**

- Slip-On<sup>®</sup> Tags: 1" x 10" and 3/4" x 7" (Available in 12 Colors)
- Pot Tags: 1" x 4 1/2" and 1/2" x 3" (13 mils Thick)
- Labels: Wide Selection for Plug Trays, Pots and Cartons