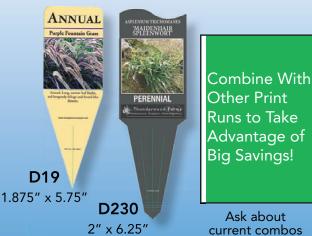

#### **Superior Outdoor Materials**

- Slip-On<sup>®</sup> Tags: 1" x 10" and 3/4" x 7" (Available in 12 Colors)
- Pot Tags: 1" x 4 1/2" and 1/2" x 3" (13 mils Thick)
- Labels: Wide Selection for Plug Trays, Pots and Cartons