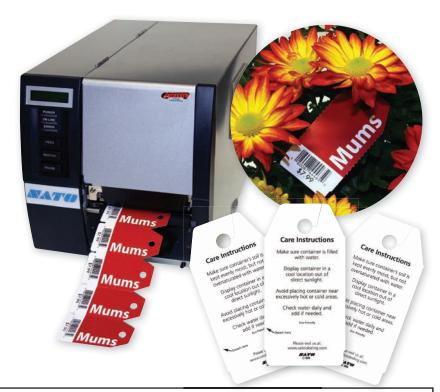

#### **Thermal Accessories**

| Item No.    | Qty Pack | Description                           | List Price |
|-------------|----------|---------------------------------------|------------|
| USBKIT      | 1        | Serial to USB Conversion Kit          | \$44.40    |
| T1000       | 1        | USB Cable, A-B, 6' Black              | \$4.44     |
| T2202       | 1        | Parallel Printer Cable, 6'            | \$11.78    |
| T2209       | 1        | Adapter, USB to Serial                | \$36.00    |
| T2210       | 1        | USB Extension Cable, 6'               | \$7.35     |
| T2350       | 1        | DB25 Extension Cable, Male-Female, 6' | \$11.58    |
| T2505       | 1        | Power Cord, 6'                        | \$10.07    |
| T7100       | 1        | Head Cleaning Pen                     | \$3.00     |
| T7200       | 1        | Adhesive Remover                      | \$15.98    |
| T9250       | 1        | Adapter, D89-to-DB25, 1'              | \$6.65     |
| TXPCOVER    | 1        | TXP Series Printer Cover              | \$39.95    |
| TEC9004-R   | 1        | Ethernet Port Option                  | \$395.00   |
| 59-C2103-01 | 1 1      | Argox Unwinder                        | \$29.00    |