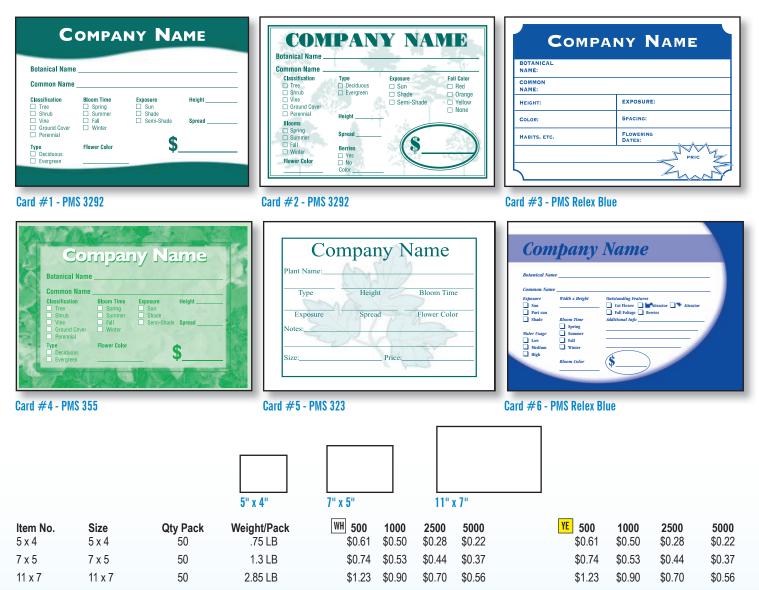

ed circuit, IC for data storage and communication with the RFID reader.
- A read/write device
- A host application for data collection, storage, processing and or transmission.

RFID uses radio waves to automatically identify and track the tags containing electronically stored information attached to plants or inserted into pots.





The SATO RFID solution allows growers to track and store data about their products. Fitting every shelf, row or plant with a RFID tag, growers will be able to monitor stages and progress of potentially every plant in a greenhouse.

Beyond the greenhouse, shipping containers with RFID identification will enable tracking, from the crop to the market.

In addition to tracking, a RFID system provides information such as place of origin or date of harvest.









**Note:** The custom sign pricing is for 1 color of ink. Additional colors (up to a total of 3) can be added for an additional up-charge. Please call your SATO Authorized Master Reseller for listing of available ink colors and quotation.



#### Blank Signs Rigid Vinyl 15mil.

|          | _         |          |             |        |        |        |        |        |        |
|----------|-----------|----------|-------------|--------|--------|--------|--------|--------|--------|
| Item No. | Size      | Qty Pack | Weight/Pack | WH 50  | 150    | 550    | YE 50  | 150    | 550    |
| RC5030B  | 5 x 3     | 50       | .55 LB      | \$0.21 | \$0.20 | \$0.19 | \$0.27 | \$0.26 | \$0.24 |
| RC5040B  | 5 x 4     | 50       | .75 LB      | \$0.21 | \$0.20 | \$0.19 | \$0.27 | \$0.26 | \$0.24 |