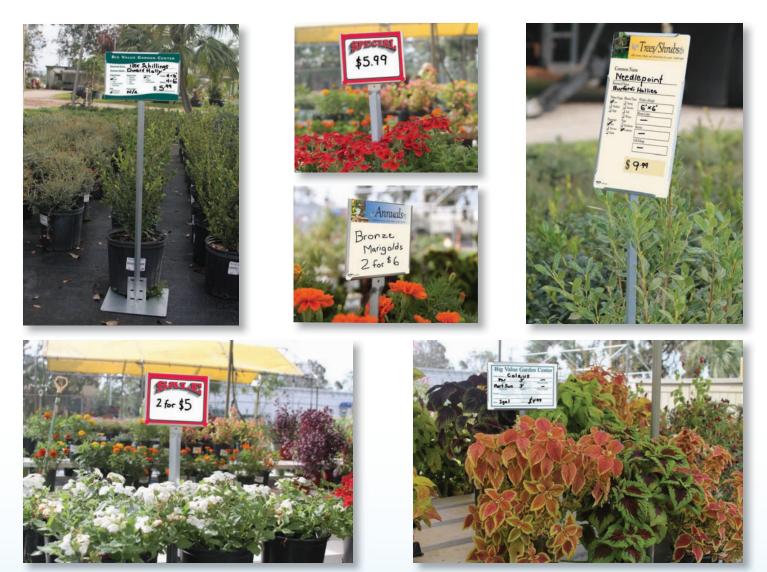

#### **Superior Outdoor Materials**

- Slip-On<sup>®</sup> Tags: 1" x 10" and 3/4" x 7" (Available in 12 Colors)
- Pot Tags: 1" x 4 1/2" and 1/2" x 3" (13 mils Thick)
- Labels: Wide Selection for Plug Trays, Pots and Cartons