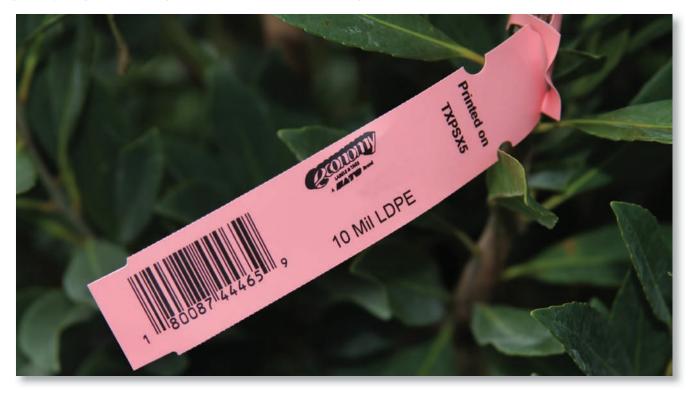

#### Thermal Slip-On<sup>®</sup> End to End Tags Low Density Polyethylene (TX, TT) 10 mil

Our Thermal Slip-On® tags are a great way of identifying your product. Once locked, it will stay on the plant material until removed. Thermal print adheres to the surface for years, and will not fade away. The dry printing process means tags are ready to use as they come off the printer. Our Thermal Slip-On® tags can be preprinted flexographically during the manufacturing process or with the thermal transfer printing method.

#### Thermal Slip-On<sup>®</sup> Tags Low Density Polyethylene (TX, TT) 10 mil

Our Thermal Slip-On® tags are a great way of identifying your product. Once locked, it will stay on the plant material until removed. Thermal print adheres to the surface for years, and will not fade away. The dry printing process means tags are ready to use as they come off the printer. Our Thermal Slip-On® tags can be preprinted with the thermal transfer printing method.