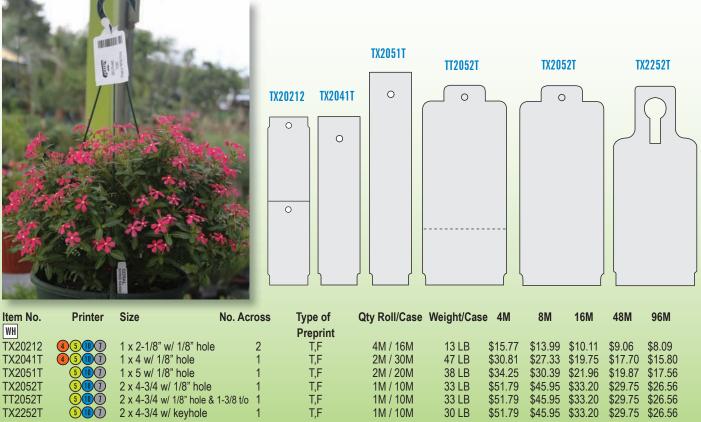

#### **Superior Outdoor Materials**

- Slip-On<sup>®</sup> Tags: 1" x 10" and 3/4" x 7" (Available in 12 Colors)
- Pot Tags: 1" x 4 1/2" and 1/2" x 3" (13 mils Thick)
- Labels: Wide Selection for Plug Trays, Pots and Cartons