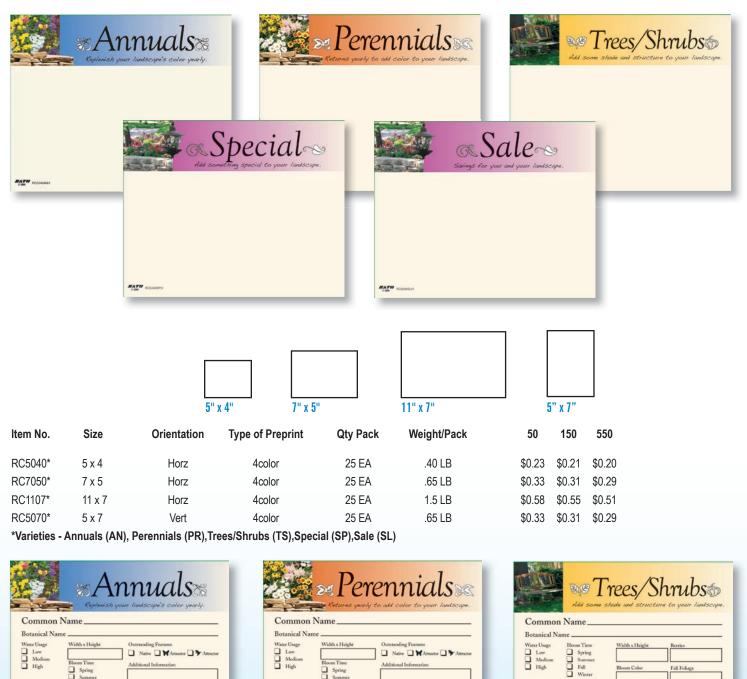

1 | \$0.20 | \$0.19 | \$0.27 | \$0.26 | \$0.24 |
| RC5040B  | 5 x 4     | 50       | .75 LB      | \$0.21 | \$0.20 | \$0.19 | \$0.27 | \$0.26 | \$0.24 |
| RC5070B  | 5 x 7     | 50       | 1.3 LB      | \$0.27 | \$0.26 | \$0.24 | \$0.33 | \$0.31 | \$0.29 |
| RC7082B  | 7 x 8 1/4 | 50       | 2.1 LB      | \$0.39 | \$0.37 | \$0.35 | \$0.45 | \$0.43 | \$0.40 |
| RC8010B  | 8 x 10    | 50       | 2.85 LB     | \$0.47 | \$0.45 | \$0.42 | \$0.53 | \$0.50 | \$0.47 |
| RC1107B  | 11 x 7    | 50       | 2.85 LB     | \$0.47 | \$0.45 | \$0.42 | \$0.53 | \$0.50 | \$0.47 |
|          |           |          |             |        |        |        |        |        |        |

Blank signs are prepackaged in bundles of 50.

Retail Garden Center Products/Grower Supplies

Stock Signs Rigid Vinyl 15mil.





Bloom Time Spring Summe Fall Winter

Lov

Medi

High

Part

**Retail Garden Center Products/Grower Supplies** 

Fall Foliag

\$

\*With Classifications - Annuals (ANC), Perennials (PRC), Trees/Shrubs (TSC)

Neive XA

Medi

High

Spring Summ Fall Winter .....

#### **Galvanized Sign Holders**

These signholders and markers are great for identifying plants and advertising specials. They utilize top-locking bars to hold signs in place. Can be a great way to display signs shown on pages **13**, **20**, **24**, and **25**.



| Item No.  | Orientation | Size    | Stake Length | Qty Pack | Weight/Case | 25 - 100 | 150+   |
|-----------|-------------|---------|--------------|----------|-------------|----------|--------|
| FM5040H18 | Horz        | 5 x 4   | 18"          | 50       | 20 LB