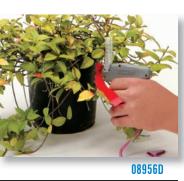

-------|----------------------------------|----------------------------------|------------------------------------|----------------------------------|
| <b>Item No.</b><br>08908<br>08973  | <b>Description</b><br>Paddle<br>Paddle .6"                 | <b>Size</b><br>1"<br>1/2" | <b>Qty Pack</b><br>5M/BX   50M/CS<br>5M/BX   50M/CS | Weight/Case<br>1 LB<br>.6 LB     | <b>1-9</b><br>\$24.86<br>\$31.65 | <b>10-19</b><br>\$19.64<br>\$25.04 | <b>20+</b><br>\$15.49<br>\$15.51 |
| 08954                              | T Fasteners .4"                                            | 1/2"                      | 5M/BX   50M/CS                                      | .8 LB                            | \$31.65                          | \$25.04<br>\$25.04                 | \$15.51                          |



#### **Handheld Labeling**

SATO offers a variety of one, two and three line Handheld Labeling Systems, ideal for low and high-volume users. They allow you to mark thousands of items quickly and reliably. Used for price marking, mark downs, lot/batch coding and work-in-process the applications are endless. Stock, color and custom preprinted labels are available.



- Offers a wide variety of print formats
- · One, two and three line hand labelers
- Label feed slots ensure positive registration
- Print band options for all types of applications
- Reliable and versatile hand labeling solutions

| <b>Item No.</b><br>WA2010523 | Description<br>PB2-180     | Qty<br>1 | \$80.00 |
|------------------------------|----------------------------|----------|---------|
| WB9002013                    |