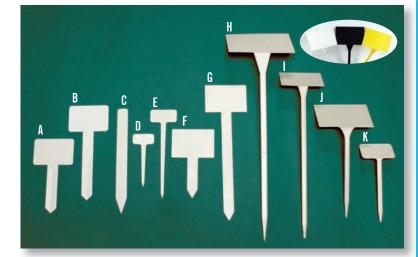

#### **Retail Garden Center Products/Grower Supplies**

| Custom Signs              | 24 |
|---------------------------|----|
| Blank Signs               | 24 |
| Stock Signs               | 25 |
| Sign Holders              | 26 |
| T-Stakes                  | 27 |
| Injection Molded Stakes   | 27 |
| Blackboard Markers        | 27 |
| Pens                      | 28 |
| Sold Tags                 | 28 |
| Impress-O-Tags            | 28 |
| ID Tags                   | 28 |
| SIIp-UN <sup>∞</sup> Ties | 28 |
| Tag Guns and Accessories  | 29 |