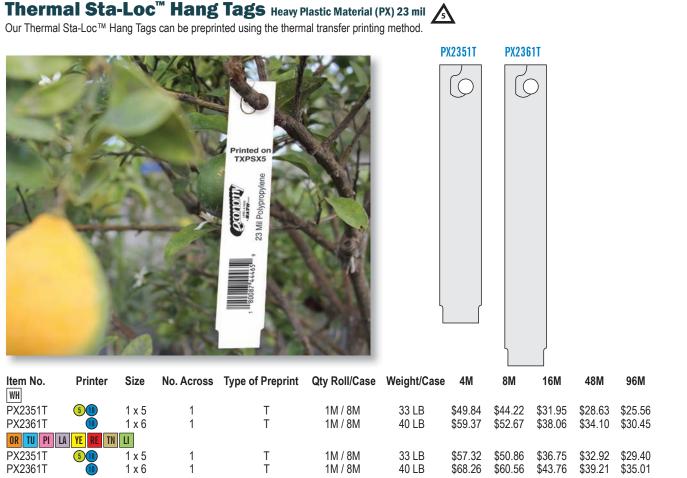

Minimum order: Roll quantity - 1000 per variety, Setup and printing charges will apply -- See page 2 for more information or call your SATO Authorized Master Reseller for quote.

1M / 8M

Т

1

26 LB

**Thermal Pot Tags** Styrene Material (ZX) 13 mil (White material only), Styrene Material (SX) 20 mil, Heavy Plastic Material (PX) 23 mil Our Thermal Pot Tags can be preprinted using thermal transfer (all materials listed), hot stamping (all materials listed), and flexo (ZX 13mil Styrene only). Thermal print adheres to the surface for years, and will not fade away. The dry printing process means tags are ready to use as they come off the printer.