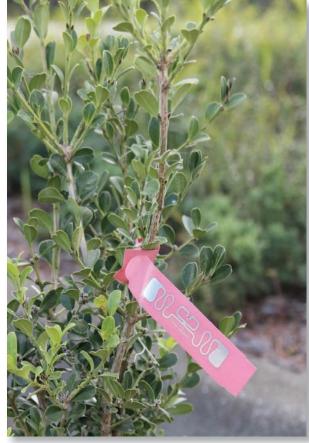

#### Thermal Slip-On<sup>®</sup> End to End Tags Low Density Polyethylene (TX, TT) 10 mil

Our Thermal Slip-On® tags are a great way of identifying your product. Once locked, it will stay on the plant material until removed. Thermal print adheres to the surface for years, and will not fade away. The dry printing process means tags are ready to use as they come off the printer. Our Thermal Slip-On® tags can be preprinted flexographically during the manufacturing process or with the thermal transfer printing method.