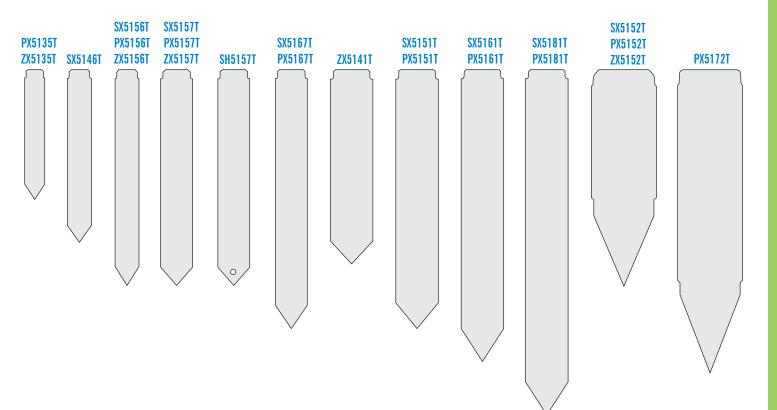

#### (Horizontal Feed) TX1055T

TT1091T

(1)

#### (Horizontal Feed) TT1097T • TT1091T

#### (Horizontal Feed) TX1075T • TX1077T • TX1076T TX1071T • TX1097T • TX1091T

\$49.09 \$43.55 \$31.47 \$28.19 \$25.17

| Item No.<br>WH YE       | Printer | Size                 | No. Across | Type of<br>Preprint | Qty Roll/Case | Weight/Case | 4M      | 8M      | 16M     | 48M     | 96M     |
|-------------------------|---------|----------------------|------------|---------------------|---------------|-------------|---------|---------|---------|---------|---------|
| TX1055T                 | 5107    | 1/2 x 5              | 1          | Т                   | 4M / 16M      | 14 LB       | \$18.86 | \$16.73 | \$12.09 | \$10.83 | \$9.67  |
| TX1075T                 | (10)    | 1/2 x 7              | 1          | Т                   | 2M / 16M      | 19 LB       | \$22.28 | \$19.76 | \$14.28 | \$12.79 | \$11.42 |
| TX1076T                 |         | 5/8 x 7              | 1          | Т                   | 2M / 16M      | 22 LB       | \$26.43 | \$23.45 | \$16.94 | \$15.18 | \$13.56 |
| TX1077T                 |         | 3/4 x 7              | 1          | Т                   | 2M / 10M      | 19 LB       | \$29.99 | \$26.61 | \$19.23 | \$17.23 | \$15.38 |
| TX1097T                 | 10      | 3/4 x 9              | 1          | Т                   | 2M / 10M      | 24 LB       | \$35.34 | \$31.36 | \$22.66 | \$20.30 | \$18.13 |
| TT1097T(WH only         | ) 🕕     | 3/4 x 9 w/ 1 7/8" te | ear off 1  | Т                   | 2M / 10M      | 24 LB       | \$35.34 | \$31.36 | \$22.66 | \$20.30 | \$18.13 |
| TX1071T                 | 1       | 1 x 7                | 1          | Т                   | 2M / 10M      | 23 LB       | \$35.78 | \$31.75 | \$22.94 | \$20.55 | \$18.35 |
| TX1091T                 | 1       | 1 x 9                | 1          | Т                   | 1M / 8M       | 26 LB       | \$42.68 | \$37.87 | \$27.36 | \$24.52 | \$21.89 |
| TT1091T                 | 10      | 1 x 9 w/ 1 7/8" tea  | r off 1    | Т                   | 1M / 8M       | 26 LB       | \$42.68 | \$37.87 | \$27.36 | \$24.52 | \$21.89 |
| Item No.<br>RE OR TU PI | Printer | Size<br>N LI BU PU   | No. Across | Type of<br>Preprint | Qty Roll/Case | Weight/Case | 4M      | 8M      | 16M     | 48M     | 96M     |
| TX1055T                 | 5107    | 1/2 x 5              | 1          | Т                   | 4M / 16M      | 14 LB       | \$21.66 | \$19.22 | \$13.88 | \$12.44 | \$11.11 |
| TX1075T                 | 1       | 1/2 x 7              | 1          | Т                   | 2M / 16M      | 19 LB       | \$25.62 | \$22.73 | \$16.42 | \$14.71 | \$13.14 |
| TX1076T                 |         | 5/8 x 7              | 1          | Т                   | 2M / 16M      | 22 LB       | \$30.39 | \$26.96 | \$19.48 | \$17.46 | \$15.59 |
| TX1077T                 |         | 3/4 x 7              | 1          | Т                   | 2M / 10M      | 19 LB       | \$34.49 | \$30.60 | \$22.11 | \$19.81 | \$17.69 |
| TX1097T                 | 1       | 3/4 x 9              | 1          | Т                   | 2M / 10M      | 24 LB       | \$40.64 | \$36.05 | \$26.05 | \$23.34 | \$20.84 |
| TX1071T                 | 10      | 1 x 7                | 1          | Т                   | 2M / 10M      | 23 LB       | \$41.17 | \$36.53 | \$26.39 | \$23.65 | \$21.11 |
| TX1091T                 |         | 1 x 9                | 1          | Т                   | 1M / 8M       | 26 LB       | \$49.09 | \$43.55 | \$31.47 | \$28.19 | \$25.17 |