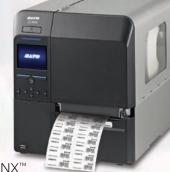

# Where Versatility Meets Value Horticulture Tag and Label Printer

Workplace environments require **flexibility** and a **compact footprint** to support changing label and tag printing needs.

The **WS4 thermal printer** handles full size rolls of stock (1" core with 5" OD rolls) and 984.2' ribbon. Print width is 4" wide with 203 dpi or 300 dpi resolution at speeds up to 6" per second. Optional Argox Unwinder (59-C2103-011 / \$29.00 MSRP) sold separately for rolled stock larger than 5" OD.

#### **Standard Printer Features**

- Auto Sense Emulations
- ₹ 984.2' Ribbon Length
- Space Saving Foot Print
- 🗨 Easy Load Media
- ₹ Ethernet, R232 and USB A/B\*

\*Optional Bluetooth or WLAN