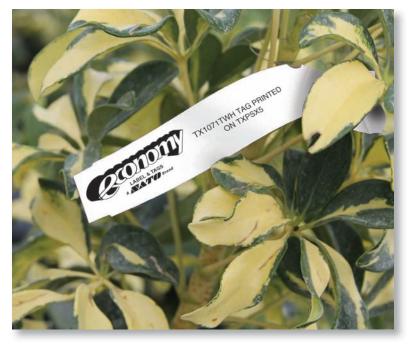

#### Thermal Slip-On<sup>®</sup> End to End Tags Low Density Polyethylene (TX, TT) 10 mil

Our Thermal Slip-On® tags are a great way of identifying your product. Once locked, it will stay on the plant material until removed. Thermal print adheres to the surface for years, and will not fade away. The dry printing process means tags are ready to use as they come off the printer. Our Thermal Slip-On® tags can be preprinted flexographically during the manufacturing process or with the thermal transfer printing method.

#### Thermal Slip-On<sup>®</sup> Tags Low Density Polyethylene (TX, TT) 10 mil

Our Thermal Slip-On® tags are a great way of identifying your product. Once locked, it will stay on the plant material until removed. Thermal print adheres to the surface for years, and will not fade away. The dry printing process means tags are ready to use as they come off the printer. Our Thermal Slip-On® tags can be preprinted with the thermal transfer printing method.