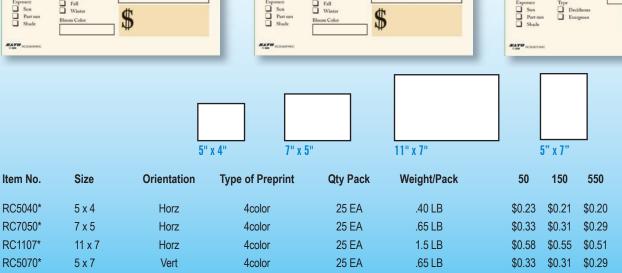

| \$0.20 | \$0.19 | \$0.27 | \$0.26 | \$0.24 |
| RC5040B  | 5 x 4     | 50       | .75 LB      | \$0.21 | \$0.20 | \$0.19 | \$0.27 | \$0.26 | \$0.24 |
| RC5070B  | 5 x 7     | 50       | 1.3 LB      | \$0.27 | \$0.26 | \$0.24 | \$0.33 | \$0.31 | \$0.29 |
| RC7082B  | 7 x 8 1/4 | 50       | 2.1 LB      | \$0.39 | \$0.37 | \$0.35 | \$0.45 | \$0.43 | \$0.40 |
| RC8010B  | 8 x 10    | 50       | 2.85 LB     | \$0.47 | \$0.45 | \$0.42 | \$0.53 | \$0.50 | \$0.47 |
| RC1107B  | 11 x 7    | 50       | 2.85 LB     | \$0.47 | \$0.45 | \$0.42 | \$0.53 | \$0.50 | \$0.47 |
|          |           |          |             |        |        |        |        |        |        |

Blank signs are prepackaged in bundles of 50.

Retail Garden Center Products/Grower Supplies

Stock Signs Rigid Vinyl 15mil.





Bloom Time Spring Summe Fall Winter

Lov

Medi

High

Part

**Retail Garden Center Products/Grower Supplies** 

Fall Foliag

\$

\*With Classifications - Annuals (ANC), Perennials (PRC), Trees/Shrubs (TSC)

Neive XA

Medi

High

Spring Summ Fall Winter .....

#### **Galvanized Sign Holders**

These signholders and markers are great for identifying plants and advertising specials. They utilize top-locking bars to hold signs in place. Can be a great way to display signs shown on pages **13**, **20**, **24**, and **25**.



| Item No.  | Orientation | Size    | Stake Length | Qty Pack | Weight/Case | 25 - 100 | 150+   |
|-----------|-------------|---------|--------------|----------|-------------|----------|--------|
| FM5040H18 | Horz        | 5 x 4   | 18"          | 50       | 20 LB