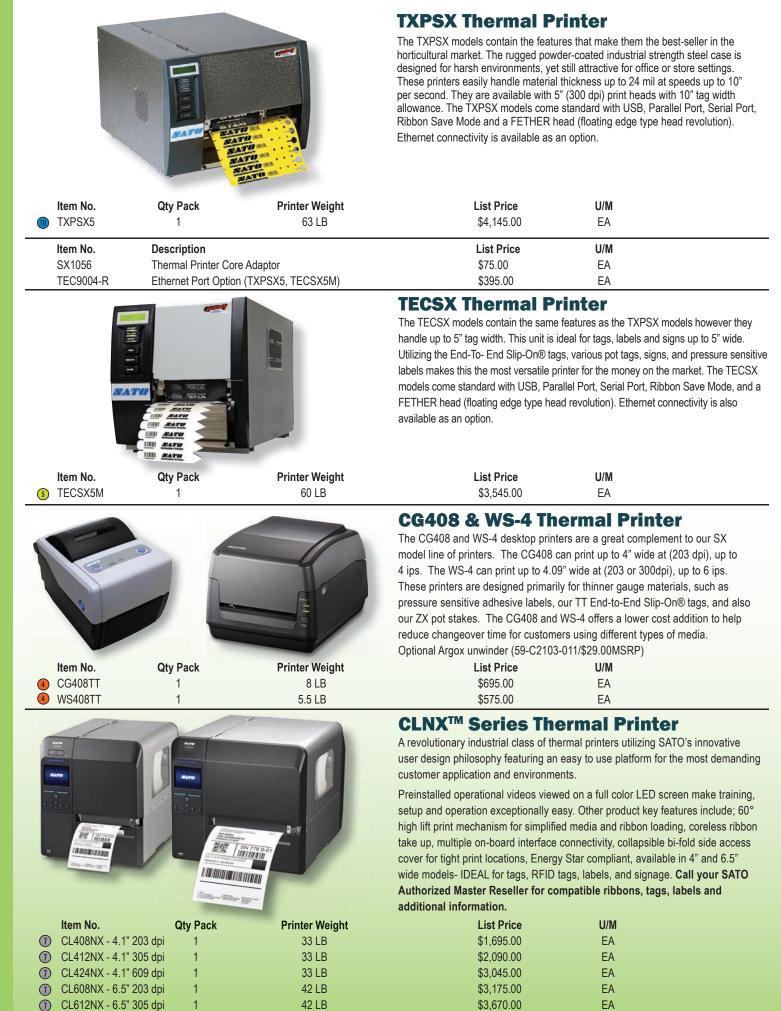

#### **Thermal Accessories**

| Item No.    | Qty Pack | Description                           | List Price |
|-------------|----------|---------------------------------------|------------|
| USBKIT      | 1        | Serial to USB Conversion Kit          | \$44.40    |
| T1000       | 1        | USB Cable, A-B, 6' Black              | \$4.44     |
| T2202       | 1        | Parallel Printer Cable, 6'            | \$11.78    |
| T2209       | 1        | Adapter, USB to Serial                | \$36.00    |
| T2210       | 1        | USB Extension Cable, 6'               | \$7.35     |
| T2350       | 1        | DB25 Extension Cable, Male-Female, 6' | \$11.58    |
| T2505       | 1        | Power Cord, 6'                        | \$10.07    |
| T7100       | 1        | Head Cleaning Pen                     | \$3.00     |
| T7200       | 1        | Adhesive Remover                      | \$15.98    |
| T9250       | 1        | Adapter, D89-to-DB25, 1'              | \$6.65     |
| TXPCOVER    | 1        | TXP Series Printer Cover              | \$39.95    |
| TEC9004-R   | 1        | Ethernet Port Option                  | \$395.00   |
| 59-C2103-01 | 1 1      | Argox Unwinder                        | \$29.00    |