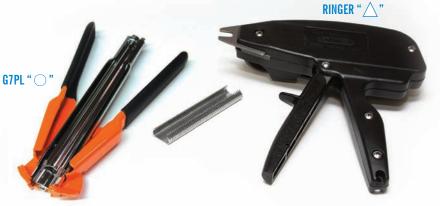

call your SATO Authorized Master Reseller for quote.









#### **Ringer and Rings**

The ringer has revolutionalized the auto-ringer market with its "pneumatic-like" action and ease of use. From balling and burlapping, to tagging of pots, this tool puts affordability with quality. The "D" shaped ring creates a triangle " $\triangle$ " when attached.

#### **G7 Auto Ringer and Rings**

The application of the self-feeding principle to the familiar hog ring plier meets a need that all users of this fastening method have been waiting for. The auto ringer cuts operating time and costs, and increases savings and profits. A very useful tool on every job within the range of this staple size. The SR8GPL rings for the G7PL are galvanized. The "C" shaped ring creates a circle "O" when attached.



| ltem No.<br>515DG50 | Description<br>Hog Ring 15GA | <b>Size</b><br>9/16" | <b>Qty Pack</b><br>2500 | Weight/Case<br>2.9 LB | <b>1-4</b><br>\$28.54 | <b>5-9</b><br>\$27.11 | <b>10-19</b><br>\$24.26 | <b>20+</b><br>\$22.83 |
|---------------------|------------------------------|----------------------|-------------------------|-----------------------|-----------------------|-----------------------|-------------------------|-----------------------|
| RINGER              | Pliers                       | 9/16"                | 1                       | 1.3 LB                | \$108.12              | \$99.15               | \$96.38                 | \$92.88               |
| SR8GPL              | Hog Ring 16GA                | 11/16"               | 2500                    | 2.3 LB