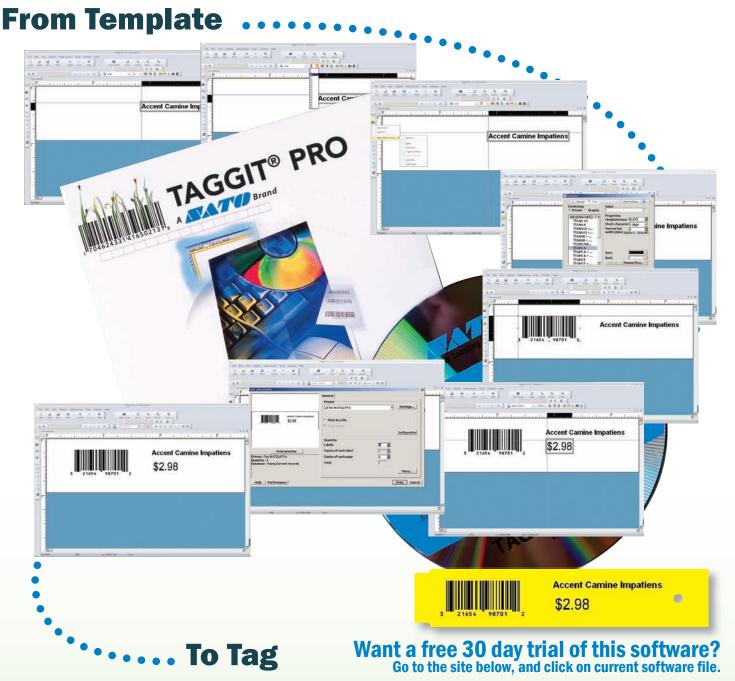

#### **TAGGIT® Pro Labeling Design Software and Database**

Whether you need to print bar codes, text, graphic images, color pictures or from a database, TAGGIT® Pro has the features to help you design and print tags and labels with ease. • Microsoft ready • Batch printing • Full-featured database construction capabilities • Utilize TrueType fonts, bar codes, preset formats for all our labels and graphics capabilities • Free phone support 704-644-1660 • Includes plant database designed by our company with over 4500 records. This includes Annuals, Perennials, Trees and Broadleaf Shrubs, and is totally editable to add additional varieties or information.

#### Want a free 30 day trial of this software?

Go to the site below and click on the current software file. https://www.satoamerica.com/resource-library/software/nicelabel.aspx