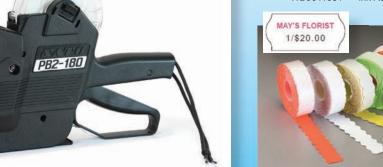

# Where Versatility Meets Value Horticulture Tag and Label Printer

Workplace environments require **flexibility** and a **compact footprint** to support changing label and tag printing needs.

The **WS4 thermal printer** handles full size rolls of stock (1" core with 5" OD rolls) and 984.2' ribbon. Print width is 4" wide with 203 dpi or 300 dpi resolution at speeds up to 6" per second. Optional Argox Unwinder (59-C2103-011 / \$29.00 MSRP) sold separately for rolled stock larger than 5" OD.

#### **Standard Printer Features**

- Auto Sense Emulations
- ₹ 984.2' Ribbon Length
- Space Saving Foot Print
- 🗨 Easy Load Media
- ₹ Ethernet, R232 and USB A/B\*

\*Optional Bluetooth or WLAN