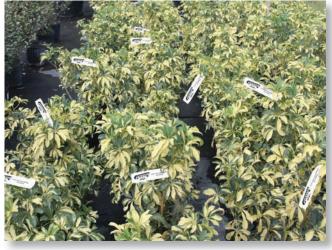

#### Thermal Slip-On<sup>®</sup> End to End Tags Low Density Polyethylene (TX, TT) 10 mil

Our Thermal Slip-On® tags are a great way of identifying your product. Once locked, it will stay on the plant material until removed. Thermal print adheres to the surface for years, and will not fade away. The dry printing process means tags are ready to use as they come off the printer. Our Thermal Slip-On® tags can be preprinted flexographically during the manufacturing process or with the thermal transfer printing method.

#### Thermal Slip-On<sup>®</sup> Tags Low Density Polyethylene (TX, TT) 10 mil

Our Thermal Slip-On® tags are a great way of identifying your product. Once locked, it will stay on the plant material until removed. Thermal print adheres to the surface for years, and will not fade away. The dry printing process means tags are ready to use as they come off the printer. Our Thermal Slip-On® tags can be preprinted with the thermal transfer printing method.