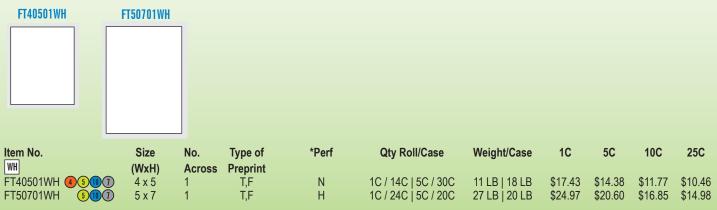

TT10015 (Vertical Feed)

|          |             |                     |            | <u> </u>                                |               |             |         |         |         |         |         |
|----------|-------------|---------------------|------------|-----------------------------------------|---------------|-------------|---------|---------|---------|---------|---------|
| Item No. | Printer     | Size N              | lo. Across | Type of Preprint                        | Qty Roll/Case | Weight/Case | 4M      | 8M      | 16M     | 48M     | 96M     |
| WH YE    |             |                     |            |                                         |               |             |         |         |         |         |         |
| TX10775  | 4 5 10 7    | 3/4 x 7             | 5          | T,F                                     | 2M / 16M      | 28 LB       | \$28.22 | \$25.04 | \$18.09 | \$16.21 | \$14.47 |
| TT10014  |             | 1 x 10 w/ 2" tear-c | off 4      | T,F                                     | 1M / 8M       | 27 LB       | \$39.48 | \$35.03 | \$25.31 | \$22.68 | \$20.25 |
| TT10015  | 5107        | 1 x 10 w/ 2" tear-c | off 5      | T,F                                     | 2M / 8M       | 26 LB       | \$40.32 | \$35.77 | \$25.84 | \$23.16 | \$20.68 |
| TX10014  |             | 1 x 10 (4" WEB) n   | ew 4       | T,F                                     | 1M / 8M       | 27 LB       | \$43.11 | \$38.25 | \$27.64 | \$24.76 | \$22.11 |
| TX10015  | 51107       | 1 x 10 (5" WEB) n   | ew 5       | T,F                                     | 2M / 8M       | 26 LB       | \$45.69 | \$40.53 | \$29.29 | \$26.24 | \$23.43 |
| Item No. | Printer     | Size N              | lo. Across | Type of Preprint                        | Otv Roll/Case | Weight/Case | 4M      | 8M      | 16M     | 48M     | 96M     |
|          | PI LA GR TM |                     |            | .,,,,,,,,,,,,,,,,,,,,,,,,,,,,,,,,,,,,,, |               |             |         |         |         |         |         |
| TX10775  | 4 5 10 7    | 3/4 x 7             | 5          | T,F                                     | 2M / 16M      | 28 LB       | \$32.46 | \$28.80 | \$20.81 | \$18.64 | \$16.65 |
| TT10014  |             | 1 x 10 w/ 2" tear-c | off 4      | T,F                                     | 1M / 8M       | 27 LB       | \$45.41 | \$40.29 | \$29.11 | \$26.08 | \$23.29 |
| TT10015  | 5107        | 1 x 10 w/ 2" tear-c | off 5      | T,F                                     | 2M / 8M       | 26 LB       | \$46.36 | \$41.13 | \$29.72 | \$26.63 | \$23.78 |