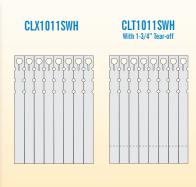

#### Thermal Slip-On<sup>®</sup> Tags Low Density Polyethylene (TX, TT) 10 mil

Our Thermal Slip-On® tags are a great way of identifying your product. Once locked, it will stay on the plant material until removed. Thermal print adheres to the surface for years, and will not fade away. The dry printing process means tags are ready to use as they come off the printer. Our Thermal Slip-On® tags can be preprinted with the thermal transfer printing method.

#### (Horizontal Feed) TX1055T

TT1091T

(1)

#### (Horizontal Feed) TT1097T • TT1091T

#### (Horizontal Feed) TX1075T • TX1077T • TX1076T TX1071T • TX1097T • TX1091T

\$49.09 \$43.55 \$31.47 \$28.19 \$25.17

| Item No.<br>WH YE       | Printer | Size                 | No. Across | Type of<br>Preprint | Qty Roll/Case | Weight/Case | 4M      | 8M      | 16M     | 48M     | 96M     |
|-------------------------|---------|----------------------|------------|---------------------|---------------|-------------|---------|---------|---------|---------|---------|
| TX1055T                 | 5107    | 1/2 x 5              | 1          | Т                   | 4M / 16M      | 14 LB       | \$18.86 | \$16.73 | \$12.09 | \$10.83 | \$9.67  |
| TX1075T                 | (10)    | 1/2 x 7              | 1          | Т                   | 2M / 16M      | 19 LB       | \$22.28 | \$19.76 | \$14.28 | \$12.79 | \$11.42 |
| TX1076T                 |         | 5/8 x 7              | 1          | Т                   | 2M / 16M      | 22 LB       | \$26.43 | \$23.45 | \$16.94 | \$15.18 | \$13.56 |
| TX1077T                 |         | 3/4 x 7              | 1          | Т                   | 2M / 10M      | 19 LB       | \$29.99 | \$26.61 | \$19.23 | \$17.23 | \$15.38 |
| TX1097T                 | 10      | 3/4 x 9              | 1          | Т                   | 2M / 10M      | 24 LB       | \$35.34 | \$31.36 | \$22.66 | \$20.30 | \$18.13 |
| TT1097T(WH only         | ) 🕕     | 3/4 x 9 w/ 1 7/8" te | ear off 1  | Т                   | 2M / 10M      | 24 LB       | \$35.34 | \$31.36 | \$22.66 | \$20.30 | \$18.13 |
| TX1071T                 | 1       | 1 x 7                | 1          | Т                   | 2M / 10M      | 23 LB       | \$35.78 | \$31.75 | \$22.94 | \$20.55 | \$18.35 |
| TX1091T                 | 1       | 1 x 9                | 1          | Т                   | 1M / 8M       | 26 LB       | \$42.68 | \$37.87 | \$27.36 | \$24.52 | \$21.89 |
| TT1091T                 | 10      | 1 x 9 w/ 1 7/8" tea  | r off 1    | Т                   | 1M / 8M       | 26 LB       | \$42.68 | \$37.87 | \$27.36 | \$24.52 | \$21.89 |
| Item No.<br>RE OR TU PI | Printer | Size<br>N LI BU PU   | No. Across | Type of<br>Preprint | Qty Roll/Case | Weight/Case | 4M      | 8M      | 16M     | 48M     | 96M     |
| TX1055T                 | 5107    | 1/2 x 5              | 1          | Т                   | 4M / 16M      | 14 LB       | \$21.66 | \$19.22 | \$13.88 | \$12.44 | \$11.11 |
| TX1075T                 | 1       | 1/2 x 7              | 1          | Т                   | 2M / 16M      | 19 LB       | \$25.62 | \$22.73 | \$16.42 | \$14.71 | \$13.14 |
| TX1076T                 |         | 5/8 x 7              | 1          | Т                   | 2M / 16M      | 22 LB       | \$30.39 | \$26.96 | \$19.48 | \$17.46 | \$15.59 |
| TX1077T                 |         | 3/4 x 7              | 1          | Т                   | 2M / 10M      | 19 LB       | \$34.49 | \$30.60 | \$22.11 | \$19.81 | \$17.69 |
| TX1097T                 | 1       | 3/4 x 9              | 1          | Т                   | 2M / 10M      | 24 LB       | \$40.64 | \$36.05 | \$26.05 | \$23.34 | \$20.84 |
| TX1071T                 | 10      | 1 x 7                | 1          | Т                   | 2M / 10M      | 23 LB       | \$41.17 | \$36.53 | \$26.39 | \$23.65 | \$21.11 |
| TX1091T                 |         | 1 x 9                | 1          | Т                   | 1M / 8M       | 26 LB       | \$49.09 | \$43.55 | \$31.47 | \$28.19 | \$25.17 |