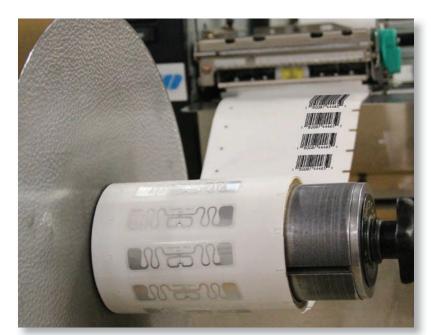

#### **Thermal Transfer Ribbon**

| <b>Item No.</b><br>SR904                                      | Description<br>SATO ALL PURPOSE 4" RIBBON 1968' (600M)                                                                                                                                                                                                                                                                                                                                                                                                                                                                                                                                                                                                                                                                                                                                                                                                                                                                                                                                                                                                                                                                                                                                                                                                                                                                                                                                                                                                                                                                                                                                                                                                                                                                                                                                                                                                                                                                                                                                                                                                                                                                                                                                                                                                                                                                            |        | Roll/Width<br>4" | <b>Qty/Case</b><br>12 | Weight/Case<br>19 LB | List Price<br>\$39.95 | U/M<br>RL |
|---------------------------------------------------------------|-----------------------------------------------------------------------------------------------------------------------------------------------------------------------------------------------------------------------------------------------------------------------------------------------------------------------------------------------------------------------------------------------------------------------------------------------------------------------------------------------------------------------------------------------------------------------------------------------------------------------------------------------------------------------------------------------------------------------------------------------------------------------------------------------------------------------------------------------------------------------------------------------------------------------------------------------------------------------------------------------------------------------------------------------------------------------------------------------------------------------------------------------------------------------------------------------------------------------------------------------------------------------------------------------------------------------------------------------------------------------------------------------------------------------------------------------------------------------------------------------------------------------------------------------------------------------------------------------------------------------------------------------------------------------------------------------------------------------------------------------------------------------------------------------------------------------------------------------------------------------------------------------------------------------------------------------------------------------------------------------------------------------------------------------------------------------------------------------------------------------------------------------------------------------------------------------------------------------------------------------------------------------------------------------------------------------------------|--------|------------------|-----------------------|----------------------|-----------------------|-----------|
| SR905                                                         | SATO ALL PURPOSE 5" RIBBON 1968' (600M)                                                                                                                                                                                                                                                                                                                                                                                                                                                                                                                                                                                                                                                                                                                                                                                                                                                                                                                                                                                                                                                                                                                                                                                                                                                                                                                                                                                                                                                                                                                                                                                                                                                                                                                                                                                                                                                                                                                                                                                                                                                                                                                                                                                                                                                                                           |        | 5"               | 12                    | 22 LB                | \$47.95               | RL        |
| SR604(CLRS)                                                   | SATO Color Thermal Ribbon 984' (300M) 🛑 RE 🔵 BU                                                                                                                                                                                                                                                                                                                                                                                                                                                                                                                                                                                                                                                                                                                                                                                                                                                                                                                                                                                                                                                                                                                                                                                                                                                                                                                                                                                                                                                                                                                                                                                                                                                                                                                                                                                                                                                                                                                                                                                                                                                                                                                                                                                                                                                                                   |        | VH 4"            | 12                    | 10 LB                | \$30.20               | RL        |
| SR654MW                                                       | SATO Metallic White Thermal Ribbon 984' (300M) O MW                                                                                                                                                                                                                                                                                                                                                                                                                                                                                                                                                                                                                                                                                                                                                                                                                                                                                                                                                                                                                                                                                                                                                                                                                                                                                                                                                                                                                                                                                                                                                                                                                                                                                                                                                                                                                                                                                                                                                                                                                                                                                                                                                                                                                                                                               | •      | 4"               | 12                    | 10 LB                | \$30.20               | RL        |
| SR64                                                          | SATO CG408 Desktop Thermal Ribbon 328' (100M)                                                                                                                                                                                                                                                                                                                                                                                                                                                                                                                                                                                                                                                                                                                                                                                                                                                                                                                                                                                                                                                                                                                                                                                                                                                                                                                                                                                                                                                                                                                                                                                                                                                                                                                                                                                                                                                                                                                                                                                                                                                                                                                                                                                                                                                                                     |        | 4"               | 24                    | 6 LB                 | \$6.95                | RL        |
| SR605(CLRS)                                                   | SATO Color Thermal Ribbon 984' (300M) – RE BU                                                                                                                                                                                                                                                                                                                                                                                                                                                                                                                                                                                                                                                                                                                                                                                                                                                                                                                                                                                                                                                                                                                                                                                                                                                                                                                                                                                                                                                                                                                                                                                                                                                                                                                                                                                                                                                                                                                                                                                                                                                                                                                                                                                                                                                                                     | ●GR ○V | VH 5"            | 12                    | 12 LB                | \$37.08               | RL        |
| SR655MW                                                       | SATO Metallic White Thermal Ribbon 984' (300M) O MW                                                                                                                                                                                                                                                                                                                                                                                                                                                                                                                                                                                                                                                                                                                                                                                                                                                                                                                                                                                                                                                                                                                                                                                                                                                                                                                                                                                                                                                                                                                                                                                                                                                                                                                                                                                                                                                                                                                                                                                                                                                                                                                                                                                                                                                                               | •      | 5"               | 12                    | 12 LB                | \$37.08               | RL        |
| 12S000355                                                     | SATO Wax/Resin 984' (300M)                                                                                                                                                                                                                                                                                                                                                                                                                                                                                                                                                                                                                                                                                                                                                                                                                                                                                                                                                                                                                                                                                                                                                                                                                                                                                                                                                                                                                                                                                                                                                                                                                                                                                                                                                                                                                                                                                                                                                                                                                                                                                                                                                                                                                                                                                                        |        | 4"               | 24                    | 18.5 LB              | \$13.92               | RL        |
| BIG<br>Value Garden Cento<br>Daytona's Most Complete Garden C | 748 R. Brow Load   Dayton Bock, Ric 20114   Process 248:253-253   Fraz 28:2523-253   Fraz 28:2523-253   Fraz 28:2523-253   Fraz 28:2523-253   Fraz 28:2523-253   Fraz 28:2523-253   Fraz 28:252-253   Dr   Egythological condition   contor*   Vwie Egythological condition                                                                                                                                                                                                                                                                                                                                                                                                                                                                                                                                                                                                                                                                                                                                                                                                                                                                                                                                                                                                                                                                                                                                                                                                                                                                                                                                                                                                                                                                                                                                                                                                                                                                                                                                                                                                                                                                                                                                                                                                                                                       | Blue   |                  |                       |                      | 0                     |           |
| BIG<br>Value Garden Cento<br>"Doctors's Most Complete Garden  | 748.8. Nov. Red<br>Income Sec. 5. 20116<br>Man: 34:220 2534<br>No. 38:2273411<br>Offer West Spithold-and man<br>operating west Spithold-and m | Green  |                  |                       |                      |                       |           |