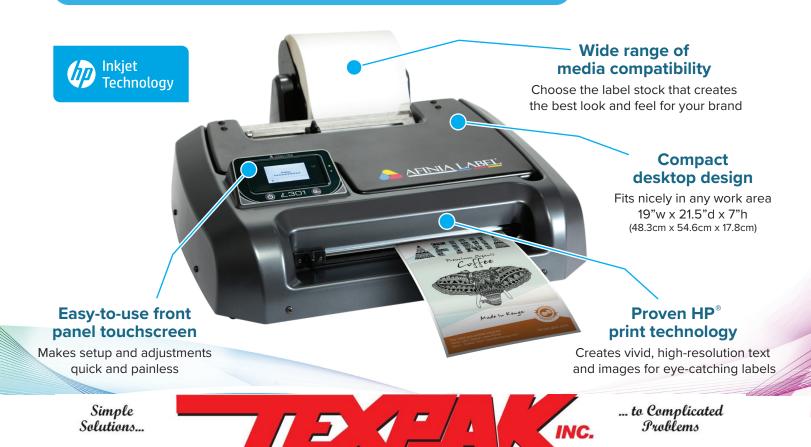

#### Ideal for Small Businesses

Creating professional labels on demand is easy with the L301. Bringing short-run label printing in-house saves time and money. Eliminate lead times, setup fees, plate changing fees, and order quantity minimums associated with outsourcing labels.

The L301's continuous roll printing capability allows businesses to print professional-quality labels as needed. No more wasted time, wasted money, or wasted labels.

### **Key Features**

www.texpak.com

- ✓ Professional looking labels, on demand
- ✓ Simplify workflows and eliminate the hassles of sheet printing

130 New Hyde Park Road, Franklin Square, New York 11010

- ✓ Flexibility to change label designs and content on the fly
- ✓ Minimize waste by printing only the labels you need
- ✓ Economically priced specifically for small businesses

### **General:**

| Print Technology:     | HP Thermal Inkjet                                                                                                                     |
|-----------------------|---------------------------------------------------------------------------------------------------------------------------------------|
| Print Resolutions:    | Color: Up to $4800 \times 1200$ optimized dpi color; Black: Up to $1200 \times 1200$ rendered dpi                                     |
| Print Speed:          | Approximately 1.8 in/sec (46mm/sec) when printing a 2.2 inch-wide (56mm) image in draft mode                                          |
| Size:                 | 19"w x 21.5"d x 7"h (48.3cm x 54.6cm x 17.8cm)                                                                                        |
| Inks:                 | Black single pigment ink cartridge; Tri-color single dye ink cartridge                                                                |
| Core Size             | 3" (76.2mm)                                                                                                                           |
| Media Types:          | Compatible with wide range of paper, polyester, polypropylene, and vinyl label stocks. Supports gap, black mark, and continuous media |
| Media Sensing:        | Auto calibration and auto detection of gap and black marks                                                                            |
| Minimum Label Size:   | 2"w x 1"h (51mm x 25mm)                                                                                                               |
| Maximum Label Size:   | 6"w* x 48"h (152mm* x 1219mm) - *Up to 8.5"w (216mm) with optional powered rewinder                                                   |
| Inter Label Gap Size: | 0.125" – 0.3" (3mm x 8mm)                                                                                                             |
| Black Mark Size:      | 0.125" - 0.3"                                                                                                                         |
| Label Thickness:      | 0.004" – 0.01" (0.1mm – 0.3mm)                                                                                                        |
| Manual Cutter:        | Included                                                                                                                              |
| Manual Unwinder:      | Included, 6" max width, 6" OD (152mm) on a 3" core (76.2mm)                                                                           |

### **Operating Environment:**

| Display:                | Front panel touch screen             |
|-------------------------|--------------------------------------|
| Operating Systems:      | Windows 7, 8, and 10 (32 and 64 bit) |
| Data Interface:         | USB 2.0 connection                   |
| Operating Temperature:  | 41 – 104°F (5 – 40°C)                |
| Storage Temperature:    | -40 – 140° F (-40 – 60°C)            |
| Operating Humidity:     | 15 – 80% RH, 20 – 80% recommended    |
| Non-operating Humidity: | 10 – 90%                             |
| Warranty:               | 1-year                               |