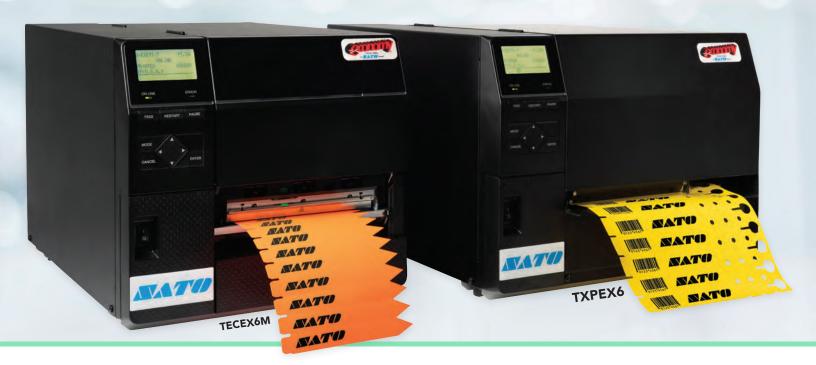

#### **TECEX6M**

The TECEX6M printers are ideal for tags, labels and signs up to 6" wide at speeds up to 12 ips. Utilizing the End-To-End Slip-On® tags, various pot tags, and pressure sensitive signs makes this the most versatile printer for the money on the market.

#### TXPEX6

The TXPEX6 printer provides utility above and beyond its price tag at speeds up to 12 ips. This printer can easily handle tag widths up to 10" ladderstyle (sideways). This print orientation promotes faster throughput and maximum ribbon usage. The rugged powder coated industrial strength steel case is designed for harsh environments.